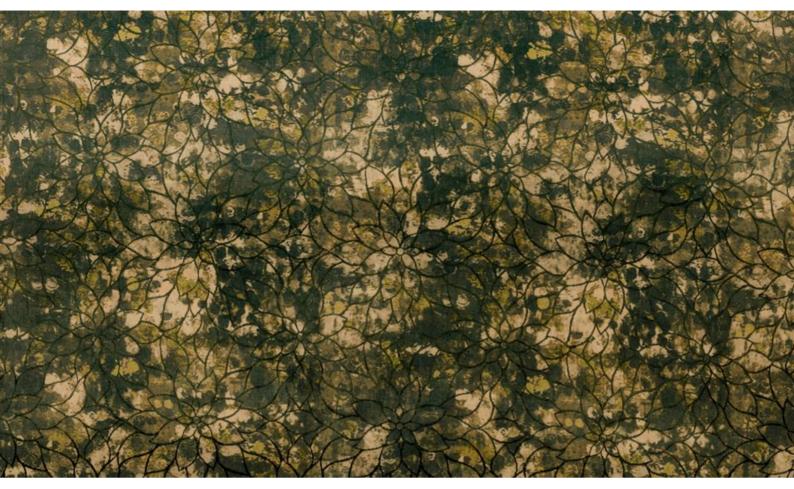

## DAHLIA 030

Velour with shimmering floral designs on a matt background; suitable as upholstery fabric

| Collection:       | Poesie                |
|-------------------|-----------------------|
| Material:         | FR 85 % PES   15 % CV |
| Color variations: | 3                     |
| Total width:      | 140.00 cm             |
| Rapport width:    | 70,0   35,0 cm        |
| Rapport height:   | 67,5   35,0 cm        |
| Usage:            |                       |
|                   |                       |

The pattern repeat of the woven flowers and of the

printed background are not the same in size.

Shiny Patches in pile fabrics are merely optical and not a reason for complaint.

print - inevitable colour deviations - before processing compare colours and batches