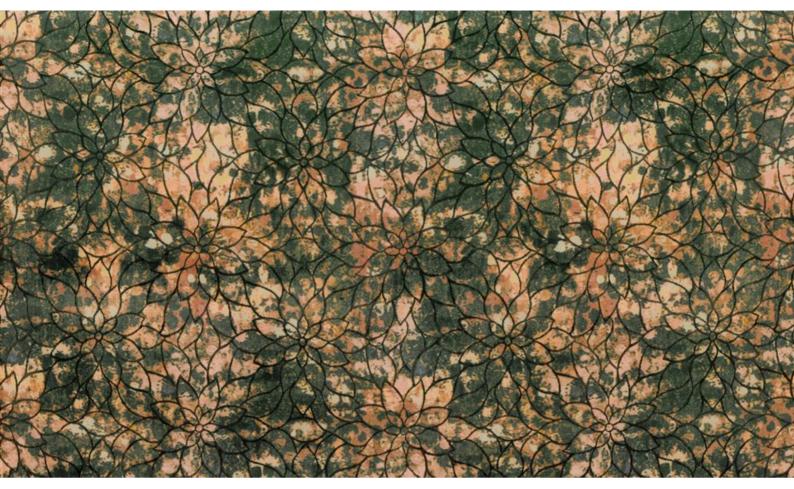

## DAHLIA 050

Velour with shimmering floral designs on a matt background; suitable as upholstery fabric

| Collection:       | Poesie                |
|-------------------|-----------------------|
| Material:         | FR 85 % PES   15 % CV |
| Color variations: | 3                     |
| Total width:      | 140.00 cm             |
| Rapport width:    | 70,0   35,0 cm        |
| Rapport height:   | 67,5   35,0 cm        |
| Usage:            |                       |
| A B S             |                       |

The pattern repeat of the woven flowers and of the

printed background are not the same in size.

Shiny Patches in pile fabrics are merely optical and not a reason for complaint.

print - inevitable colour deviations - before processing compare colours and batches