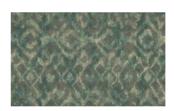

## **DAYDREAM 029**

Upholstery fabric, heavy and rich drape, with linen feel and look and abstract and cloudy print.

Collection: Material: 60 % PES | 40 % PAN Color variations: Total width: 142.00 cm Rapport width: 35,5 cm Rapport height: 80,0 cm