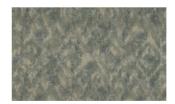

## **DAYDREAM 029**

Upholstery fabric, heavy and rich drape, with linen feel and look and abstract and cloudy print.

Collection: Material: 60 % PES | 40 % PAN Color variations: Total width: 142.00 cm Rapport width: 35,5 cm Rapport height: 80,0 cm