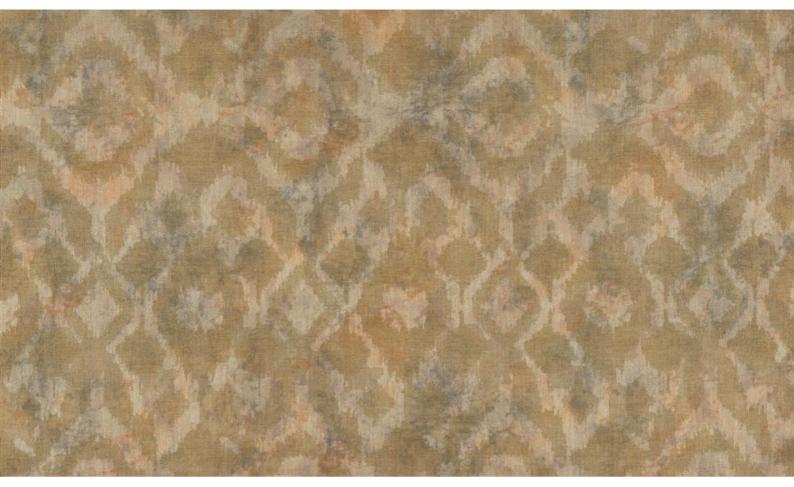

## **DAYDREAM 029**

Upholstery fabric, heavy and rich drape, with linen feel and look and abstract and cloudy print.

Collection: Material: 60 % PES | 40 % PAN Color variations: Total width: 142.00 cm Rapport width: 35,5 cm Rapport height: 80,0 cm