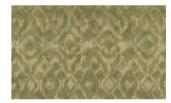

## DAYDREAM 038

Upholstery fabric, heavy and rich drape, with linen feel and look and abstract and cloudy print.

| Collection:       | Loft                |
|-------------------|---------------------|
| Material:         | 60 % PES   40 % PAN |
| Color variations: | 7                   |
| Total width:      | 142.00 cm           |
| Rapport width:    | 35,5 cm             |
| Rapport height:   | 80,0 cm             |
| Usage:            |                     |
| A B S             |                     |