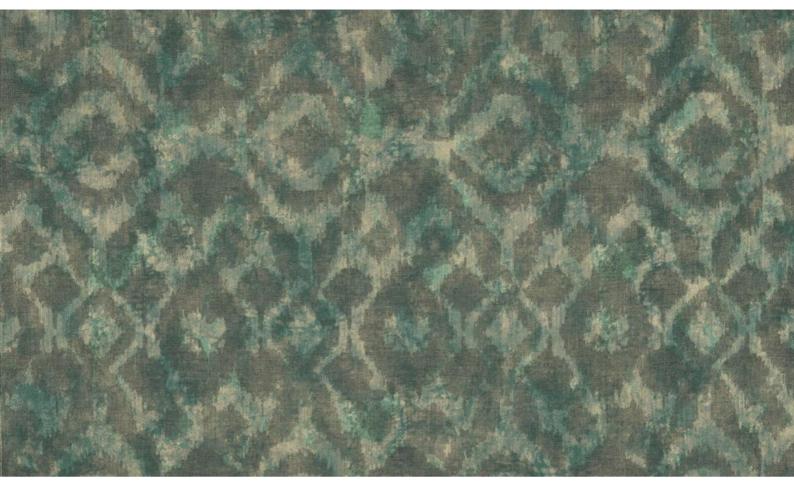

## DAYDREAM 038

Upholstery fabric, heavy and rich drape, with linen feel and look and abstract and cloudy print.

| Collection:       | Loft                |
|-------------------|---------------------|
| Material:         | 60 % PES   40 % PAN |
| Color variations: | 7                   |
| Total width:      | 142.00 cm           |
| Rapport width:    | 35,5 cm             |
| Rapport height:   | 80,0 cm             |
| Usage:            |                     |
| A B S             |                     |