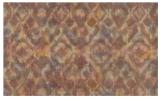

## DAYDREAM 038

Upholstery fabric, heavy and rich drape, with linen feel and look and abstract and cloudy print.

| Collection:       | Loft                |
|-------------------|---------------------|
| Material:         | 60 % PES   40 % PAN |
| Color variations: | 7                   |
| Total width:      | 142.00 cm           |
| Rapport width:    | 35,5 cm             |
| Rapport height:   | 80,0 cm             |
| Usage:            |                     |
| A B S             |                     |