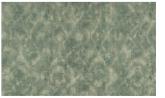

## DAYDREAM 038

Upholstery fabric, heavy and rich drape, with linen feel and look and abstract and cloudy print.

| Collection:       | Loft                |
|-------------------|---------------------|
| Material:         | 60 % PES   40 % PAN |
| Color variations: | 7                   |
| Total width:      | 142.00 cm           |
| Rapport width:    | 35,5 cm             |
| Rapport height:   | 80,0 cm             |
| Usage:            |                     |
| A B S             |                     |