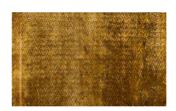

r gradient by means of spray dye, hard-wearing; suitable as upholstery fabric

| Collection:       | Frida                              |
|-------------------|------------------------------------|
| Material:         | Oberstoff   Face Fabric : 100 % CV |
|                   | Füllung   Filling: 100 % PES       |
|                   | Futter   Lining: 100 % PES         |
| Color variations: | 4                                  |
| Total width:      | 131.00 cm                          |

Rapport height: Usage:



Care instructions:

Rapport width:



Special notes:

The Article is "spray dyed" (i.e. using color sprays). The desired effect is an irregular repeat.

Oekotex 100 certified

Shiny Patches in pile fabrics are merely optical and not a reason for complaint.

## Available colours:









Finesse o50