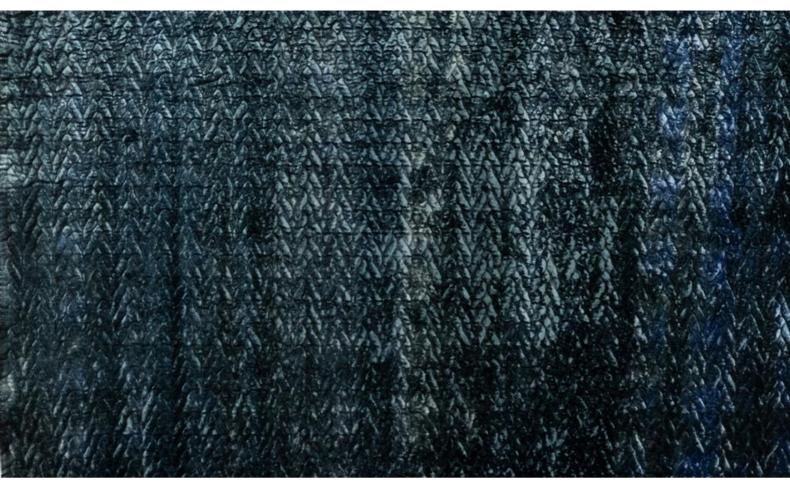

## FINESSE 081

Velours, padded and quilted in a cable stitch, colour gradient by means of spray dye, hard-wearing; suitable as upholstery fabric

| Collection:       | Frida                              |
|-------------------|------------------------------------|
| Material:         | Oberstoff   Face Fabric : 100 % CV |
|                   | Füllung   Filling: 100 % PES       |
|                   | Futter   Lining: 100 % PES         |
| Color variations: | 4                                  |
| Total width:      | 131.00 cm                          |