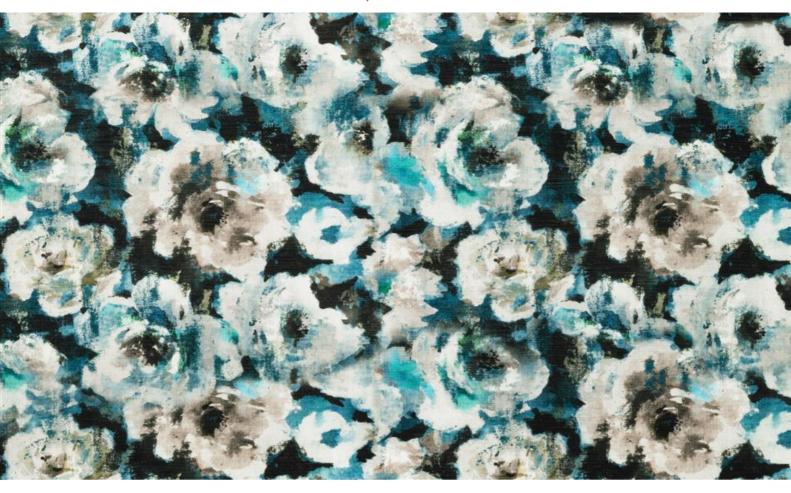

## FRIDA 089

Velours with extensive flower print, extremely hard-wearing; suitable as upholstery and decorative fabric

| Collection:       | Frida     |
|-------------------|-----------|
| Material:         | 100 % PES |
| Color variations: | 5         |
| Total width:      | 140.00 cm |
| Rapport width:    | 140,0 cm  |
| Rapport height:   | 173,0 cm  |
| Heade.            |           |

## Special notes:

If you need to join fabrics widths with a pattern repeat, you cannot use the complete width.

Oekotex 100 certified

Shiny Patches in pile fabrics are merely optical and not a reason for complaint.

print - inevitable colour deviations - before processing compare colours and batches