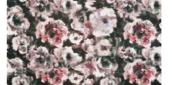

## FRIDA 089

Velours with extensive flower print, extremely hard-wearing; suitable as upholstery and decorative fabric

| Collection:       | Frida     |
|-------------------|-----------|
| Material:         | 100 % PES |
| Color variations: | 5         |
| Total width:      | 140.00 cm |
| Rapport width:    | 140,0 cm  |
| Rapport height:   | 173,0 cm  |
| Heade.            |           |