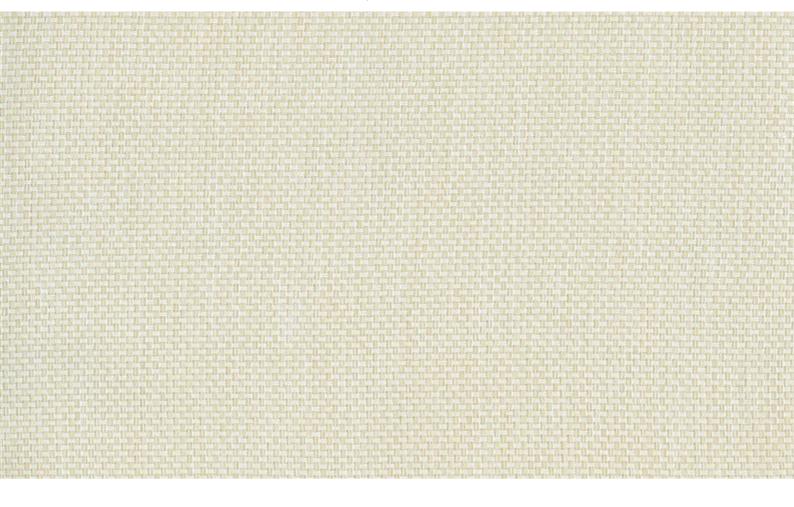

## **OMBRA 010**

Upholstery fabric, woven from a shimmering yarn in a two-tone basket weave, suitable for outdoor use

| Collection:       | Aria               |
|-------------------|--------------------|
| Material:         | 83 % PP   17 % PES |
| Color variations: | 8                  |
| Total width:      | 140.00 cm          |
| llsade.           |                    |