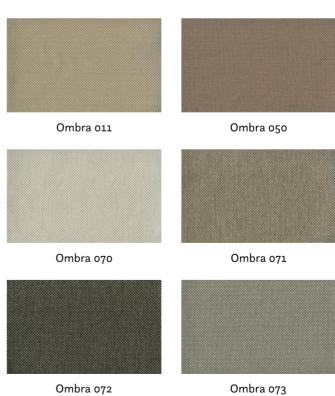

Usage:

Mark: Washable Outdoor

Care instructions:  $\textcircled{\ } \textcircled{\ } \textcircled{\ } \textcircled{\ } \textcircled{\ } \textcircled{\ } \overleftarrow{\ } \overleftarrow{\$ 

Available colours:

Ombra 073

Special notes: \*Shrinkage approx. +- 2-3 % minimum order quantity 1 meter Oekotex 100 certified mildew resistant colour fast in chlorine and salt water \*quick drying high lightfastness anti-bacterial | microbial recyclable fungus resistant moth resistant antiallergic greenguard