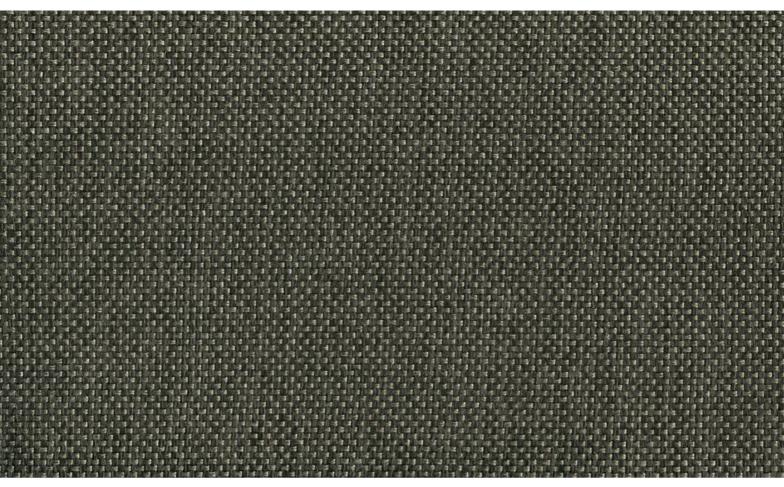

## OMBRA 072

Upholstery fabric, woven from a shimmering yarn in a two-tone basket weave, suitable for outdoor use

Collection: 83 % PP | 17 % PES Material: Color variations: Total width: 140.00 cm

Usage:

Mark: Washable Outdoor