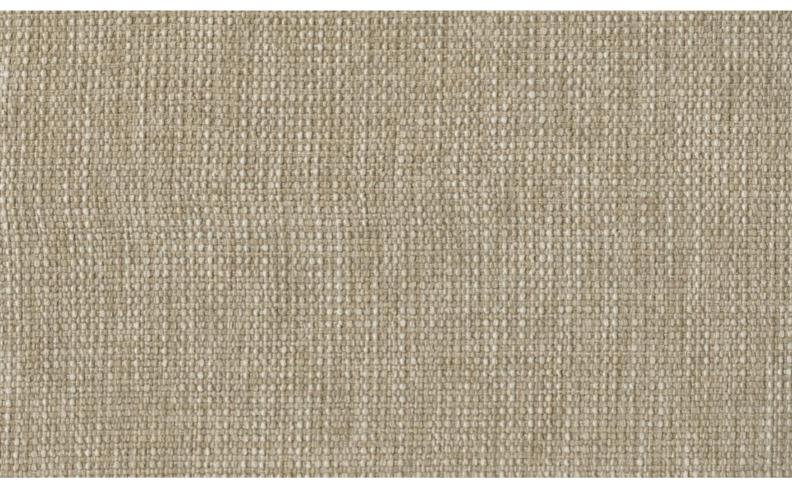

## **PALU 010**

Upholstery fabric, woven from a subtle, multicoloured melange yarn, flame retardant, suitable for outdoor use

Collection:VentoMaterial:FR 95% PP | 5% PESColor variations:5Total width:140.00 cm