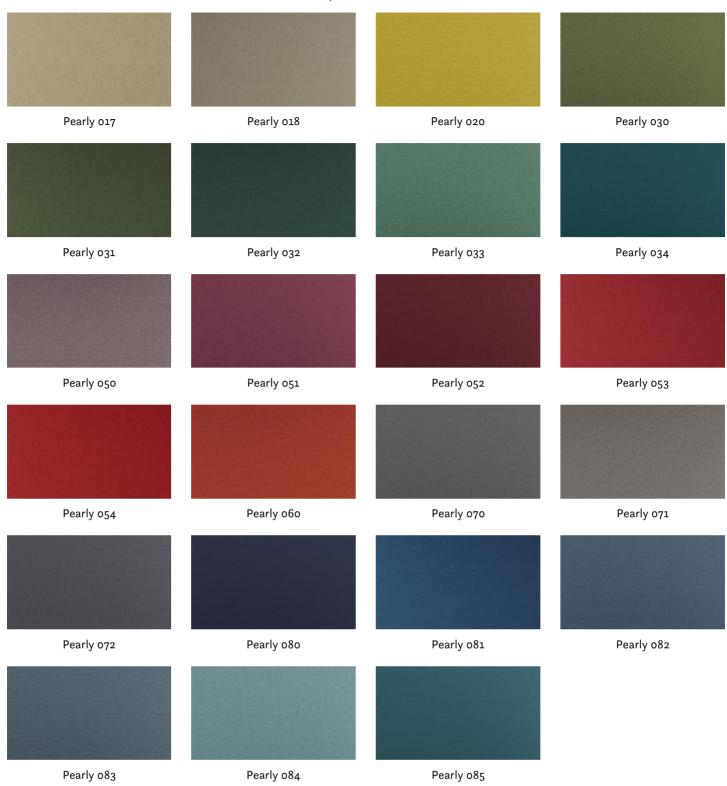

## Pearly 010 Pearly 011

Pearly 012

Pearly 014

Pearly 015

Pearly 016

## Available colours:

Special notes: \*FibreGuard – spotless – technology – equipment Oekotex 100 certified Shiny Patches in pile fabrics are merely optical and not a reason for complaint.

The illustrations are not color-coded.