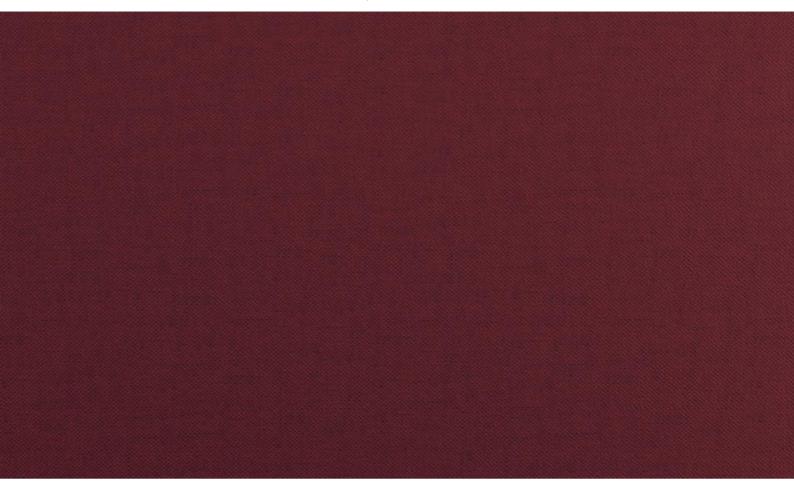

## PEARLY 052

Velour with subtle embossed structure and slight sheen; with special FibreGuard stain protection finish; suitable as upholstery fabric

| Collection:       | Pearly    |
|-------------------|-----------|
| Material:         | 100 % PES |
| Color variations: | 30        |
| Total width:      | 140.00 cm |
| Usage:            |           |
| R S               |           |