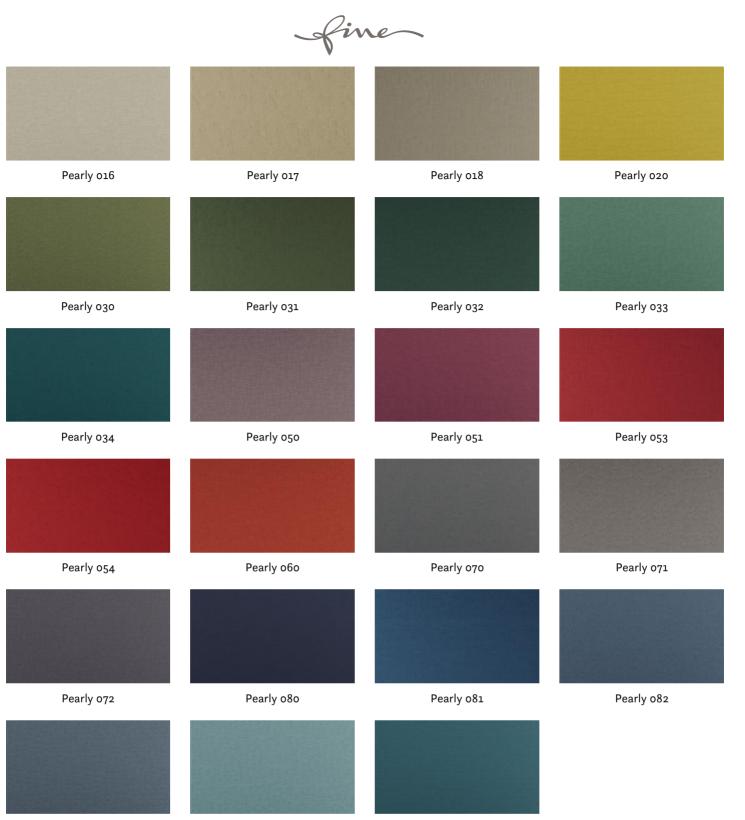

## Pearly 010 Pearly 011 Pearly 012 Pearly 013 Pearly 014

Available colours:

Pearly 015

Special notes: \*FibreGuard – spotless – technology – equipment Oekotex 100 certified Shiny Patches in pile fabrics are merely optical and not a reason for complaint.

The illustrations are not color-coded.

Pearly 083

Pearly 084

Pearly 085