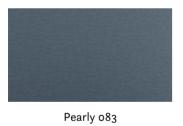

tructions: 33



Available colours:

Special notes: \*FibreGuard – spotless – technology – equipment Oekotex 100 certified Shiny Patches in pile fabrics are merely optical and not a reason for complaint.

The illustrations are not color-coded.

| fine       |            |            |            |
|------------|------------|------------|------------|
|            |            |            |            |
| Pearly 016 | Pearly 017 | Pearly 018 | Pearly 020 |
|            |            |            |            |
| Pearly 030 | Pearly 031 | Pearly 032 | Pearly 033 |
|            |            |            |            |
| Pearly 034 | Pearly 050 | Pearly 051 | Pearly 052 |
|            |            |            |            |
| Pearly 053 | Pearly 054 | Pearly o6o | Pearly 071 |



Pearly 072



Pearly 084

Pearly o8o

Pearly 085

Pearly 081



71



Pearly 082