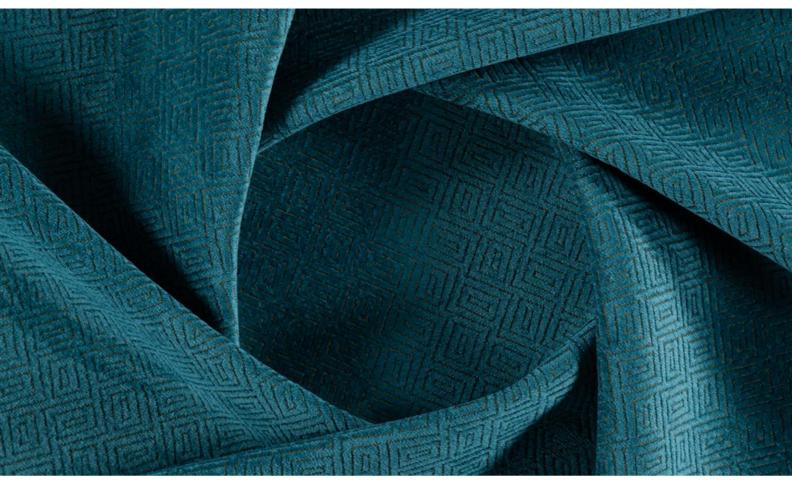

## **SOFTLY BOX 080**

Chenille with a graphic pattern and FibreGuard Protreatment.

(Anti-microbial, washable, mite- and odour-resistant; moisture-resistant, Ökotex certified); suitable as upholstery fabric.

| Collection:       | Softly    |
|-------------------|-----------|
| Material:         | 100 % PES |
| Color variations: | 7         |
| Total width:      | 138.00 cm |
| Rapport width:    | 3,7 cm    |
| Rapport height:   | 3,9 cm    |
|                   |           |