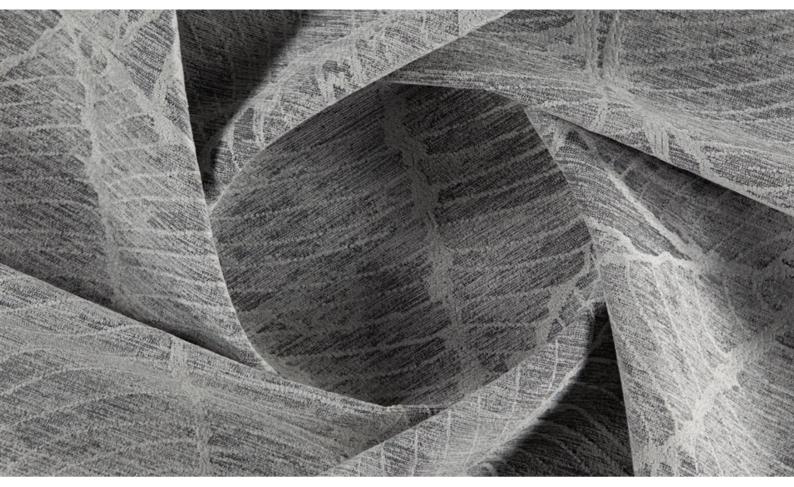

## **SOFTLY LEAF 070**

Chenille with a leaf design and FibreGuard Pro treatment. (Anti-microbial, washable, mite- and odour-resistant; moisture-resistant, Ökotex certified); suitable as upholstery fabric.

| Collection:       | Softly    |
|-------------------|-----------|
| Material:         | 100 % PES |
| Color variations: | 7         |
| Total width:      | 140.00 cm |
| Rapport width:    | 70,0 cm   |
| Rapport height:   | 94,0 cm   |
| Usage:            |           |