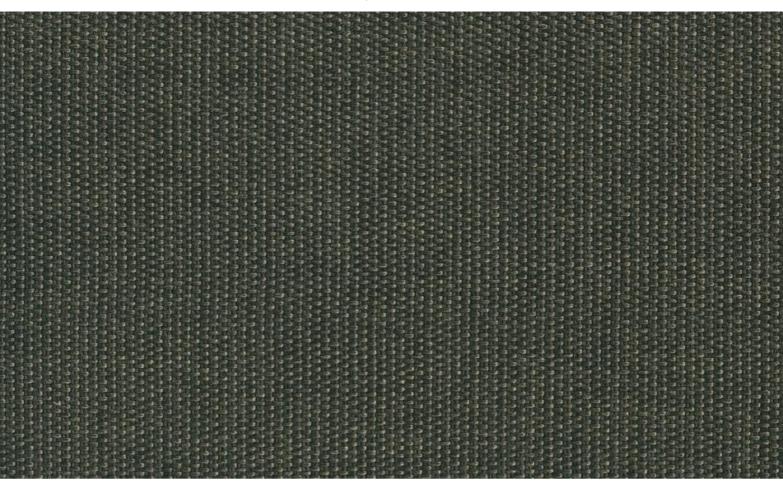

## **SOLE 073**

Upholstery fabric, woven with different warp and weft colours in a natural plain look, suitable for outdoor use

Collection: Aria Material: 100 % PP

Color variations: Total width: 140.00 cm