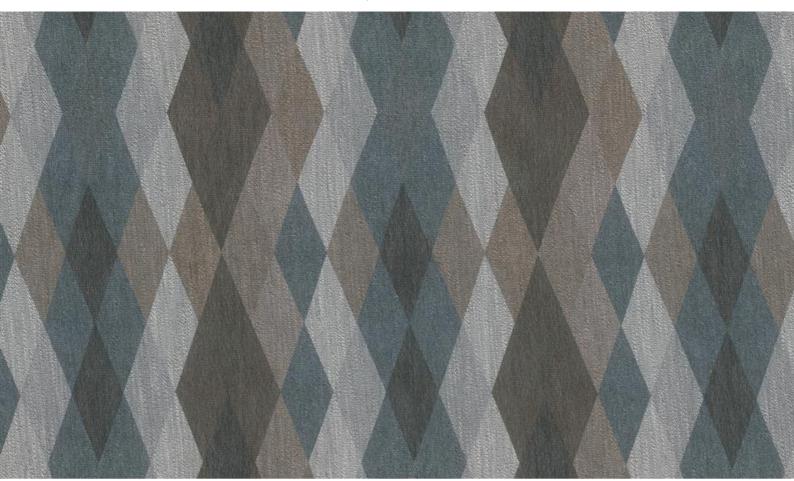

## **VIEW 049**

Decorative fabric with a graphic diamond design, room-high, flame retardant

| Collection:       | View                 |
|-------------------|----------------------|
| Material:         | FR 100 % PES Trevira |
| Color variations: | 3                    |
| Total width:      | 290.00 cm            |
| Rapport width:    | 60,0 cm              |
| Rapport height:   | 40,0 cm              |
| Usage:            |                      |
|                   |                      |

Mark: Washable Room-high Trevira CS

Care instructions:

Fire protection: EN 13773 DIN 4102-1 NFP 92507 (M1) Available colours:

View o89

Special notes: Room-high print - inevitable colour deviations - before processing compare colours and batches