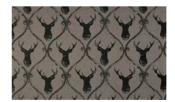

WILDBACH 030

Extremely soft, heavy chenille decorative fabric with a shabby look deer motif

| Collection:       | Mountain Deluxe My Chalet |
|-------------------|---------------------------|
| Material:         | 51 % CV   49 % LI         |
| Color variations: | 5                         |
| Total width:      | 140.00 cm                 |
| Rapport width:    | 35,5 cm                   |
| Rapport height:   | 56,0 cm                   |
| Llanga            |                           |





Mark: Washable

Care instructions:









## Special notes:

\*Shrinkage approx. +- 2-3 %

\*Washing instructions: Spin the fabric at a maximum of 400 rpm. A fabric softener is recommended. Shiny Patches in pile fabrics are merely optical and not a reason for complaint.

## Available colours:







Wildbach 041



Wildbach 040



Wildbach 042