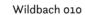

# WILDBACH 030

Extremely soft, heavy chenille decorative fabric with a shabby look deer motif

| Collection:       | Mountain Deluxe My Chalet |
|-------------------|---------------------------|
| Material:         | 51 % CV   49 % LI         |
| Color variations: | 5                         |
| Total width:      | 140.00 cm                 |
| Rapport width:    | 35,5 cm                   |
| Rapport height:   | 56,0 cm                   |
| Llanga            |                           |





Mark: Washable

Care instructions:









## Special notes:

\*Shrinkage approx. +- 2-3 %

\*Washing instructions: Spin the fabric at a maximum of 400 rpm. A fabric softener is recommended. Shiny Patches in pile fabrics are merely optical and not a reason for complaint.

## Available colours:







Wildbach 041



Wildbach 040



Wildbach 042