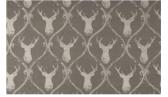

tremely soft, heavy chenille decorative fabric with a shabby look deer motif

| Collection:       | Mountain Deluxe My Chalet |
|-------------------|---------------------------|
| Material:         | 51 % CV   49 % LI         |
| Color variations: | 5                         |
| Total width:      | 140.00 cm                 |
| Rapport width:    | 35,5 cm                   |
| Rapport height:   | 56,0 cm                   |
| Llanga            |                           |





Mark: Washable

Care instructions:









## Special notes:

\*Shrinkage approx. +- 2-3 %

\*Washing instructions: Spin the fabric at a maximum of 400 rpm. A fabric softener is recommended. Shiny Patches in pile fabrics are merely optical and not a reason for complaint.

## Available colours:







Wildbach 041



Wildbach 040



Wildbach 042