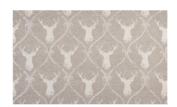

## WILDBACH 030

Extremely soft, heavy chenille decorative fabric with a shabby look deer motif

| Collection:       | Mountain Deluxe My Chalet |
|-------------------|---------------------------|
| Material:         | 51 % CV   49 % LI         |
| Color variations: | 5                         |
| Total width:      | 140.00 cm                 |
| Rapport width:    | 35,5 cm                   |
| Rapport height:   | 56,0 cm                   |
| Llanga            |                           |