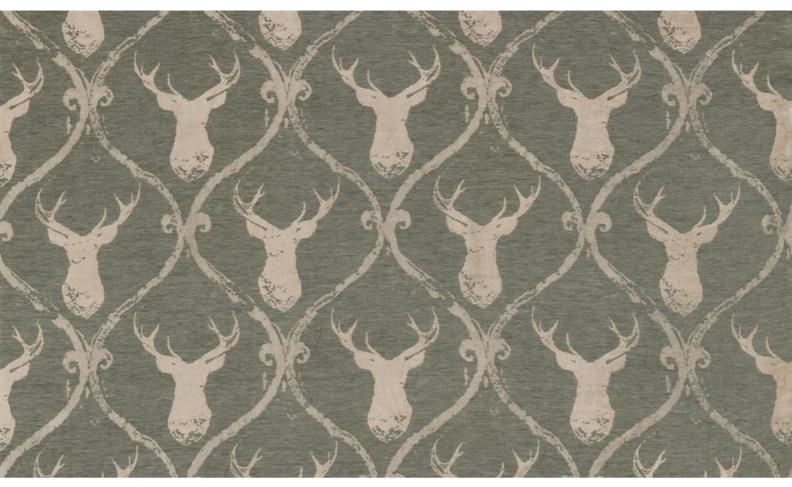

## WILDBACH 030

Extremely soft, heavy chenille decorative fabric with a shabby look deer motif

| Collection:       | Mountain Deluxe My Chalet |
|-------------------|---------------------------|
| Material:         | 51 % CV   49 % LI         |
| Color variations: | 5                         |
| Total width:      | 140.00 cm                 |
| Rapport width:    | 35,5 cm                   |
| Rapport height:   | 56,0 cm                   |
| Llanga            |                           |