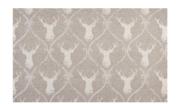

## WILDBACH 040

Extremely soft, heavy chenille decorative fabric with a shabby look deer motif

| Collection:       | Mountain Deluxe My Chalet |
|-------------------|---------------------------|
| Material:         | 51 % CV   49 % LI         |
| Color variations: | 5                         |
| Total width:      | 140.00 cm                 |
| Rapport width:    | 35,5 cm                   |
| Rapport height:   | 56,0 cm                   |
| Llanga            |                           |