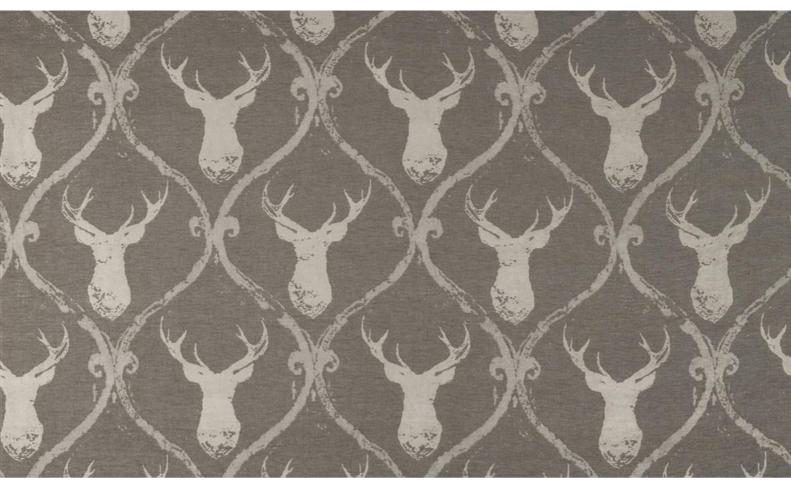

## WILDBACH 040

Extremely soft, heavy chenille decorative fabric with a shabby look deer motif

| Collection:       | Mountain Deluxe My Chalet |
|-------------------|---------------------------|
| Material:         | 51 % CV   49 % LI         |
| Color variations: | 5                         |
| Total width:      | 140.00 cm                 |
| Rapport width:    | 35,5 cm                   |
| Rapport height:   | 56,0 cm                   |
| Llanga            |                           |